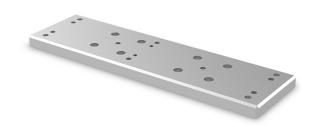

## **Description**

**CMPT plates** are mechanical components designed to build optical benches for measurement applications.

Most Opto Engineering® telecentric lenses and illuminators can be mounted on these plates using CMHO clamping mechanics. For very accurate measurement applications, calibration patterns can be precisely mounted in front of the lens with the CMPH pattern holders, enabling perfect calibration of the optical system.

#### **Mechanical specifications**

| Length | (mm) | 199.6 |
|--------|------|-------|
| Width  | (mm) | 56.0  |
| Height | (mm) | 10.0  |
| Mass   | (g)  | 285   |